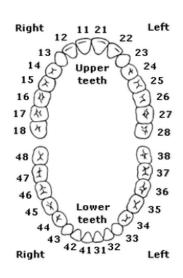

## Dental:

Do you have any metal fillings? If yes, which teeth

Do you have any root canals? If yes, which teeth